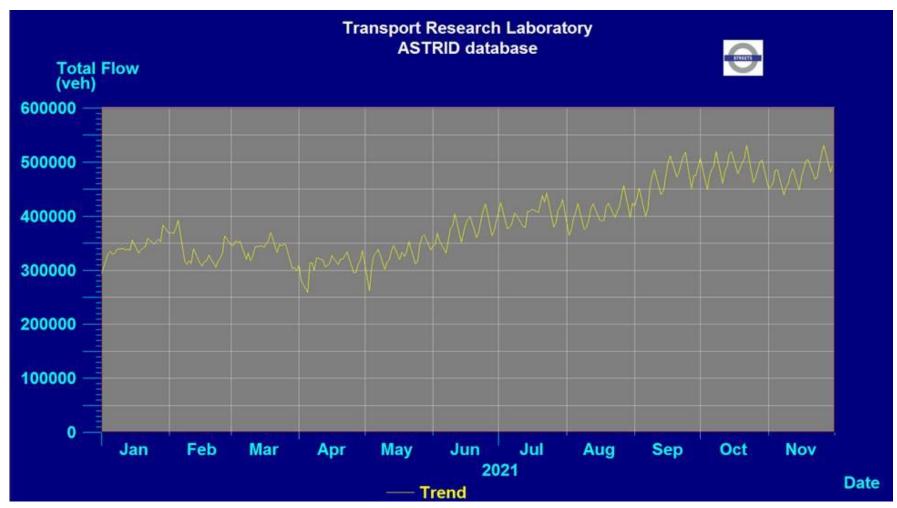

## Edgware Road / Sussex Gardens Modelling Comparison (AM)

|                                | Base    |      | Option 1 |                     |      | Option 4 |                     |      |
|--------------------------------|---------|------|----------|---------------------|------|----------|---------------------|------|
|                                | Deg Sat | MMQ  | Deg Sat  | Base vs<br>Option 1 | MMQ  | Deg Sat  | Base vs<br>Option 4 | MMQ  |
| Edgware Road SB                | 76.8%   | 10.7 | 97.4%    | 20.6%               | 19.9 | 88.1%    | 11.3%               | 15.3 |
| Edgware Road NB                | 59.5%   | 4.8  | 43.6%    | -15.9%              | 12.9 | 40.0%    | -19.5%              | 13   |
| Edgware Road NB left turn only | 12.4%   | 1.3  | 58.6%    | 46.2%